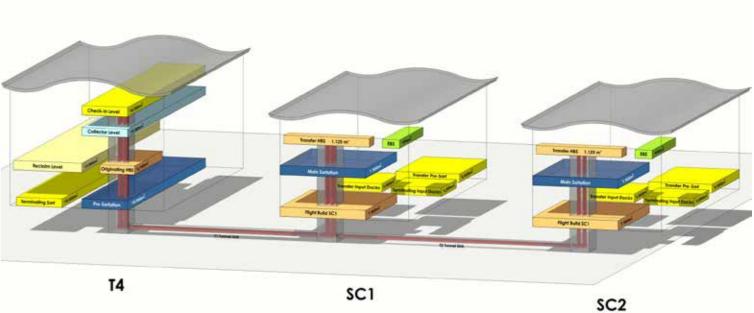

#### Baggage System, Terminal 2 | Heathrow | Contract Value - £150m

The delivery of an integrated baggage system spread across 2 terminals, new and existing.

The brief called for the development of T2 baggage system and support infrastructure from concept phasing diagrams, through scheme design to completion and handover involving the delivery of an integrated baggage system spread across 2 terminals, new and existing.

The commission included significant extension and modification works to T1 baggage system and full arrivals baggage system in T2, operator accommodation, access and egress strategies, ergonomics, manual handling equipment, vehicle interfaces and routes, information systems and protection.

#### Baggage System Upgrades, Terminal 4 | Heathrow | Contract Value - £60m

Expansion of the baggage capability of T4 to meet growing Premium Airline requirements and add longevity to the Terminal.

We have been involved with Terminal 4 baggage since 1993 during that time we have completed a wide number of projects; firstly for British Airways when they were the major occupant, and latterly to enable the Terminal to accept the challenge of multiple handlers and airlines, with larger aircraft (A380). This has included HBS Standard 2 installation (and now Standard 3), sorter replacements, installation of container stillage, additional reclaim belts and the complete refurbishment of the Reclaim Hall. In all cases we have provided Architecture, Roads and Traffic design, Fire Strategy, Stakeholder Engagement, Process Design.