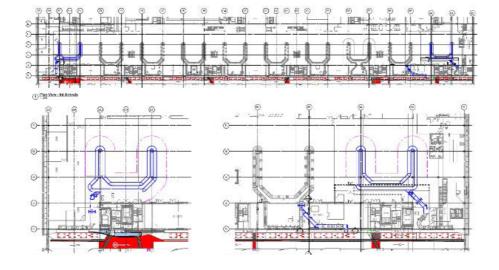

#### LHR T5 Baggage Reclaim Hall

- Baggage System RIBA 2 Design
- •Option Design & Evaluation
- •Traffic & Infrastructure RIBA 2 Design
- Baggage System Controls & Interfaces
- •Concept of Operation
- •Baggage Maintenance Strategy
- •Access, Egress & Means of Escape

#### LHR T5 Check In

- •Baggage System RIBA 2 Design
- Option Design & Evaluation
- •Demand Analysis & Material Flow
- •Baggage System Controls & Interfaces
- •Baggage Maintenance Strategy
- •Access, Egress Means of Escape