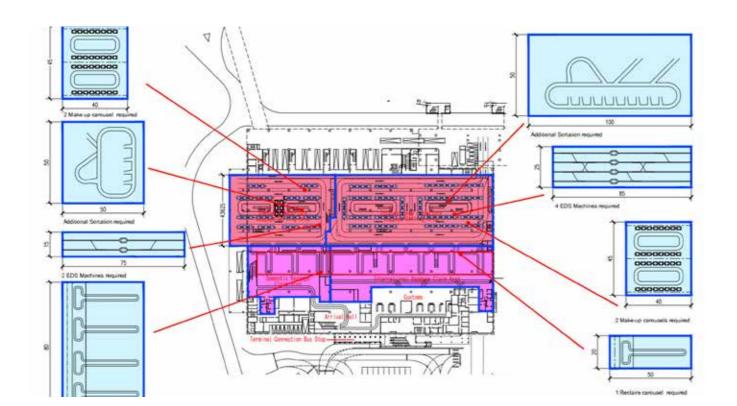

#### Standard 3 Upgrade Project | London Stansted Airport

Gebler Tooth Architects were appointed as the overall design integrator/ coordinator for the STN Standard 3 Upgrade Project by BUK, who were the Principal Contractor for Stansted Airport.

GTA responsibilities throughout the design stage were to;

- Define the Baggage Hall Fire Strategy, including gaining agreement from authorities for MoE routes, Fire Signage, Bump Protection requirements.
- Lead the design for the new steel mezzanine floor to be installed to the existing baggage hall, which would cover the complete departures area.
- Lead all non-baggage disciplines (MEP, Steelwork, Fire) to ensure that the design solutions from each discipline were integrated into the pre-construction model with the baggage system components.
- Construct and manage the integrated model file for all disciplines including baggage, thereafter identify and eliminate constraints/clashes from the overall design by analysis of the model throughout the design phase.
- Architectural design for new Out of Gauge baggage line enclosures within the check-in area and design of new HBS Screening Room Facility.