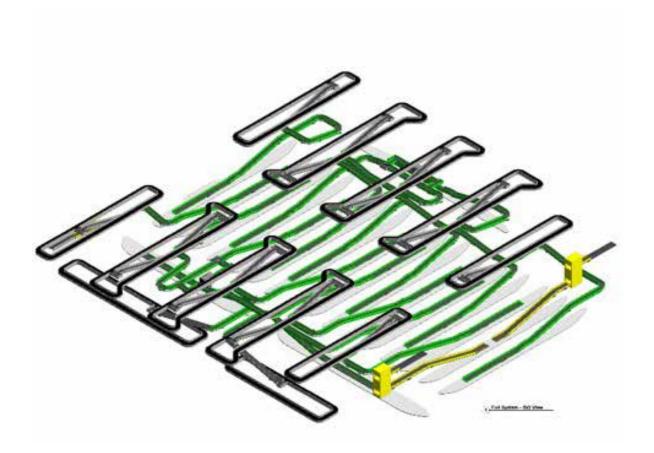

#### Baggage System Design

Baggage projects are driven by an understanding of process; we have specialist process designers who assist in design and definition of all baggage and stakeholder processes, forming the solid foundation for projects.

#### BHS System Design:

- Volumetric Planning
- •Concept (RIBA 2)
- Developed (RIBA 3)
- Phasing Plans
- •Operational & Maintenance Strategies
- •BHS Safety Systems