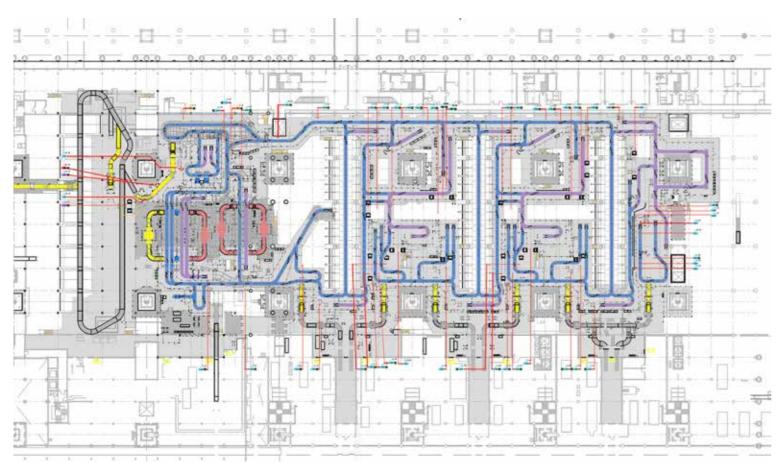

Figure 1: A summary of the requirements hierarchy used by Baggage projects.

| dification/flationals/ Convents                                                                                                                                                                                                                                                                                                                                                                                                                                                                                                                                                                                                                                                                                                                                                                                                                                                                                                                                                                 | Priority      | Status  | Automatical<br>Conclusion<br>Spectrosteral  | Onarser         | Source       | Validation<br>Method | Parent<br>Jaimply list the parently requirement by<br>Reg (D) | CNIM<br>(AUTOPOPULATES - DON'T EDIT)                                                                                                                                                                                                                                                                                                                                                                                                                                                                                                                                                                                                                                                                                                                                                                                                                                                                                                                                                                                                                                                                                                                                                                                                                                                                                                                                                                                                                                                                                                                                                                                                                                                                                                                                                                                                                                                                                                                                                                                                                                                                                                                              |
|-------------------------------------------------------------------------------------------------------------------------------------------------------------------------------------------------------------------------------------------------------------------------------------------------------------------------------------------------------------------------------------------------------------------------------------------------------------------------------------------------------------------------------------------------------------------------------------------------------------------------------------------------------------------------------------------------------------------------------------------------------------------------------------------------------------------------------------------------------------------------------------------------------------------------------------------------------------------------------------------------|---------------|---------|---------------------------------------------|-----------------|--------------|----------------------|---------------------------------------------------------------|-------------------------------------------------------------------------------------------------------------------------------------------------------------------------------------------------------------------------------------------------------------------------------------------------------------------------------------------------------------------------------------------------------------------------------------------------------------------------------------------------------------------------------------------------------------------------------------------------------------------------------------------------------------------------------------------------------------------------------------------------------------------------------------------------------------------------------------------------------------------------------------------------------------------------------------------------------------------------------------------------------------------------------------------------------------------------------------------------------------------------------------------------------------------------------------------------------------------------------------------------------------------------------------------------------------------------------------------------------------------------------------------------------------------------------------------------------------------------------------------------------------------------------------------------------------------------------------------------------------------------------------------------------------------------------------------------------------------------------------------------------------------------------------------------------------------------------------------------------------------------------------------------------------------------------------------------------------------------------------------------------------------------------------------------------------------------------------------------------------------------------------------------------------------|
| alay wast galaxi sidana galawa                                                                                                                                                                                                                                                                                                                                                                                                                                                                                                                                                                                                                                                                                                                                                                                                                                                                                                                                                                  | -             | 1       | Penting                                     | ain Recol       |              |                      | Inclusive City                                                | Indensified, Indensified, Indensified, Indensified<br>Decision 20, Indensified, Indensified, Indensified<br>Decision 20, Indensified II, Indensified II, Indensified<br>Decision 20, Indensified II, Indensified<br>Decision 20, Indensified II, Indensified<br>Decision 20, Indensified II, Indensified<br>Decision 20, Indensified II, Inden<br>II, Indensified II, Indensified II, Indensified<br>II, Indensified II, Indensified III, Indensified<br>II, Indensified II, Indensified III                                                                                                                                                                                                                                                                                                                                                                                                                                                                                                                                                                                                                                                                                                                                                                                                                                                                                                                                                                                                                                                                                                                                                                                                                                                                                                                                                                                                                                                                                                                                                                                                                                                                      |
| Bandin/ Cartorianti                                                                                                                                                                                                                                                                                                                                                                                                                                                                                                                                                                                                                                                                                                                                                                                                                                                                                                                                                                             | nuity         | -       | lan Aprile p<br>Americani /<br>conductional | -               | Inese        | ksidadari<br>Method  |                                                               |                                                                                                                                                                                                                                                                                                                                                                                                                                                                                                                                                                                                                                                                                                                                                                                                                                                                                                                                                                                                                                                                                                                                                                                                                                                                                                                                                                                                                                                                                                                                                                                                                                                                                                                                                                                                                                                                                                                                                                                                                                                                                                                                                                   |
| करते (भारत) प्रथन तावाह व भारतीय, भारत प्रथा प्रथा (भारत)<br>भारत भारतीय (भारत) भारत करते । सार्ववाद्य में भिरतीय स्था<br>सारे नहांनीयु में साथ सारामांग्रे नहां किराह में से साहत साल                                                                                                                                                                                                                                                                                                                                                                                                                                                                                                                                                                                                                                                                                                                                                                                                          |               | vîses   | Auction                                     |                 |              |                      | DECASE CTU                                                    | паснима за, паснима за, паснима за, паснима<br>паснима за, паснима за, паснима за, паснима<br>паснима и паснима за, паснима за, паснима<br>паснима с паснима на паснима за, паснима<br>паснима с паснима на паснима за, паснима<br>паснима с паснима на паснима за, пасни<br>паснима с паснима на паснима за, пасни<br>паснима с паснима на паснима за, пасни<br>в различа ста, паснима за, паснима с , пасни<br>в различа ста, паснима за, паснима с , пасни<br>паснима с та, паснима за, паснима с , пасни<br>паснима с та, паснима с , паснима с , паснима<br>в различа ста, паснима с , паснима с |
| a deservation data                                                                                                                                                                                                                                                                                                                                                                                                                                                                                                                                                                                                                                                                                                                                                                                                                                                                                                                                                                              | w.e           | -       | Autocipital                                 | an an ora       | 101-1010-000 | . 4                  |                                                               |                                                                                                                                                                                                                                                                                                                                                                                                                                                                                                                                                                                                                                                                                                                                                                                                                                                                                                                                                                                                                                                                                                                                                                                                                                                                                                                                                                                                                                                                                                                                                                                                                                                                                                                                                                                                                                                                                                                                                                                                                                                                                                                                                                   |
| sectors and the second                                                                                                                                                                                                                                                                                                                                                                                                                                                                                                                                                                                                                                                                                                                                                                                                                                                                                                                                                                          | that .        | Agreed  | Anisted                                     | Ser Divised     | m            |                      |                                                               |                                                                                                                                                                                                                                                                                                                                                                                                                                                                                                                                                                                                                                                                                                                                                                                                                                                                                                                                                                                                                                                                                                                                                                                                                                                                                                                                                                                                                                                                                                                                                                                                                                                                                                                                                                                                                                                                                                                                                                                                                                                                                                                                                                   |
| and realized and a second second second second                                                                                                                                                                                                                                                                                                                                                                                                                                                                                                                                                                                                                                                                                                                                                                                                                                                                                                                                                  | them:         | Agreed  | Autocional                                  | 41.0100         | 41.010.00    | (1) + - (2)          |                                                               | 8                                                                                                                                                                                                                                                                                                                                                                                                                                                                                                                                                                                                                                                                                                                                                                                                                                                                                                                                                                                                                                                                                                                                                                                                                                                                                                                                                                                                                                                                                                                                                                                                                                                                                                                                                                                                                                                                                                                                                                                                                                                                                                                                                                 |
| and he would wat the sheet role on the board                                                                                                                                                                                                                                                                                                                                                                                                                                                                                                                                                                                                                                                                                                                                                                                                                                                                                                                                                    | 14.12<br>1    | V644    | Autorial                                    | 00.002.002      | towers.      |                      |                                                               | 2                                                                                                                                                                                                                                                                                                                                                                                                                                                                                                                                                                                                                                                                                                                                                                                                                                                                                                                                                                                                                                                                                                                                                                                                                                                                                                                                                                                                                                                                                                                                                                                                                                                                                                                                                                                                                                                                                                                                                                                                                                                                                                                                                                 |
| ning and the other may all be adhed back the west plates.                                                                                                                                                                                                                                                                                                                                                                                                                                                                                                                                                                                                                                                                                                                                                                                                                                                                                                                                       | Mare          | Agreed  | Antina                                      | ale Denses      | sh lin an    | 39.8                 |                                                               | 6                                                                                                                                                                                                                                                                                                                                                                                                                                                                                                                                                                                                                                                                                                                                                                                                                                                                                                                                                                                                                                                                                                                                                                                                                                                                                                                                                                                                                                                                                                                                                                                                                                                                                                                                                                                                                                                                                                                                                                                                                                                                                                                                                                 |
| anny and hereber may ind in advention in our wal without                                                                                                                                                                                                                                                                                                                                                                                                                                                                                                                                                                                                                                                                                                                                                                                                                                                                                                                                        | -             | Agreed  | Antional                                    | and all second  | within the   |                      |                                                               |                                                                                                                                                                                                                                                                                                                                                                                                                                                                                                                                                                                                                                                                                                                                                                                                                                                                                                                                                                                                                                                                                                                                                                                                                                                                                                                                                                                                                                                                                                                                                                                                                                                                                                                                                                                                                                                                                                                                                                                                                                                                                                                                                                   |
| and the second | 10            | Agrinal | Autobalde                                   | and designed    | 40.00.00     | 1                    |                                                               |                                                                                                                                                                                                                                                                                                                                                                                                                                                                                                                                                                                                                                                                                                                                                                                                                                                                                                                                                                                                                                                                                                                                                                                                                                                                                                                                                                                                                                                                                                                                                                                                                                                                                                                                                                                                                                                                                                                                                                                                                                                                                                                                                                   |
| where we we share broke of 24 last retraction because                                                                                                                                                                                                                                                                                                                                                                                                                                                                                                                                                                                                                                                                                                                                                                                                                                                                                                                                           | Real Property | 15.001  | Autoria                                     | An Distan       | and the set  | 14 8                 |                                                               |                                                                                                                                                                                                                                                                                                                                                                                                                                                                                                                                                                                                                                                                                                                                                                                                                                                                                                                                                                                                                                                                                                                                                                                                                                                                                                                                                                                                                                                                                                                                                                                                                                                                                                                                                                                                                                                                                                                                                                                                                                                                                                                                                                   |
| aing on broket har will be also at the top on, the electric                                                                                                                                                                                                                                                                                                                                                                                                                                                                                                                                                                                                                                                                                                                                                                                                                                                                                                                                     | aler -        | Apierd  | Autoria                                     | an horse        | 414044       | +                    |                                                               |                                                                                                                                                                                                                                                                                                                                                                                                                                                                                                                                                                                                                                                                                                                                                                                                                                                                                                                                                                                                                                                                                                                                                                                                                                                                                                                                                                                                                                                                                                                                                                                                                                                                                                                                                                                                                                                                                                                                                                                                                                                                                                                                                                   |
| and for product of the standard profession on the party                                                                                                                                                                                                                                                                                                                                                                                                                                                                                                                                                                                                                                                                                                                                                                                                                                                                                                                                         | Rep.          | 16991   | RUADOIN                                     | Sec. 2. of case | *****        | т                    |                                                               | 2                                                                                                                                                                                                                                                                                                                                                                                                                                                                                                                                                                                                                                                                                                                                                                                                                                                                                                                                                                                                                                                                                                                                                                                                                                                                                                                                                                                                                                                                                                                                                                                                                                                                                                                                                                                                                                                                                                                                                                                                                                                                                                                                                                 |
| and a set of the state of 2 % that we call the group                                                                                                                                                                                                                                                                                                                                                                                                                                                                                                                                                                                                                                                                                                                                                                                                                                                                                                                                            | -             | Agrees. | Anteinal                                    | an ineas        | and search   | - Y -                |                                                               | 1                                                                                                                                                                                                                                                                                                                                                                                                                                                                                                                                                                                                                                                                                                                                                                                                                                                                                                                                                                                                                                                                                                                                                                                                                                                                                                                                                                                                                                                                                                                                                                                                                                                                                                                                                                                                                                                                                                                                                                                                                                                                                                                                                                 |
| and reaction of a second reaction of the                                                                                                                                                                                                                                                                                                                                                                                                                                                                                                                                                                                                                                                                                                                                                                                                                                                                                                                                                        | But.          | Agreed  | Autologia                                   | an arrist       | 10.000       | 1                    |                                                               |                                                                                                                                                                                                                                                                                                                                                                                                                                                                                                                                                                                                                                                                                                                                                                                                                                                                                                                                                                                                                                                                                                                                                                                                                                                                                                                                                                                                                                                                                                                                                                                                                                                                                                                                                                                                                                                                                                                                                                                                                                                                                                                                                                   |