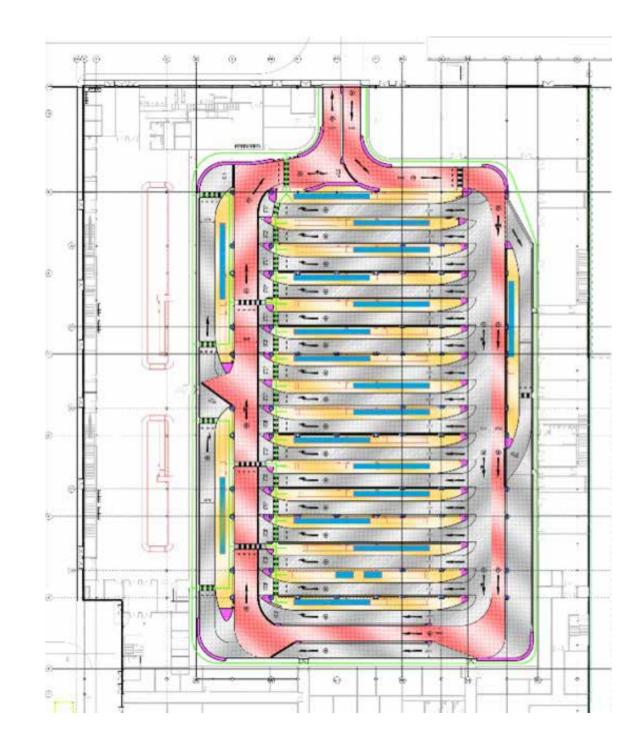

#### Baggage System, Terminal 2 | Heathrow | Contract Value - £150m

The delivery of an integrated baggage system spread across 2 terminals, new and existing.

The brief called for the development of T2 baggage system and support infrastructure from concept phasing diagrams, through scheme design to completion and handover involving the delivery of an integrated baggage system spread across 2 terminals, new and existing.

The commission included significant extension and modification works to T1 baggage system and full arrivals baggage system in T2, operator accommodation, access and egress strategies, ergonomics, manual handling equipment, vehicle interfaces and routes, information systems and protection.