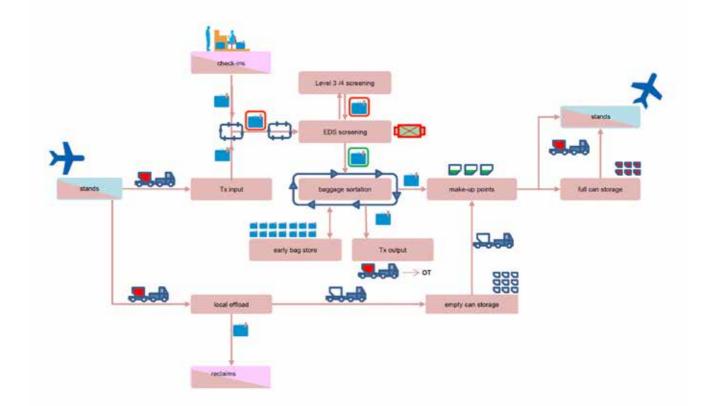

#### Baggage System Design

Baggage projects are driven by an understanding of process; we have specialist process designers who assist in design and definition of all baggage and stakeholder processes, forming the solid foundation for projects.

#### BHS System Design:

- Volumetric Planning
- •Concept (RIBA 2)
- Developed (RIBA 3)
- Phasing Plans
- •Operational & Maintenance Strategies
- •BHS Safety Systems

#### **Baggage Integration:**

- •Traffic & Roadway Design
- Vehicle Tracking
- •Access & Means of Escape
- Docks & Infrastructure Design
- •Manual Handling Equipment
- Building Regulations Assurance
- ULD Management