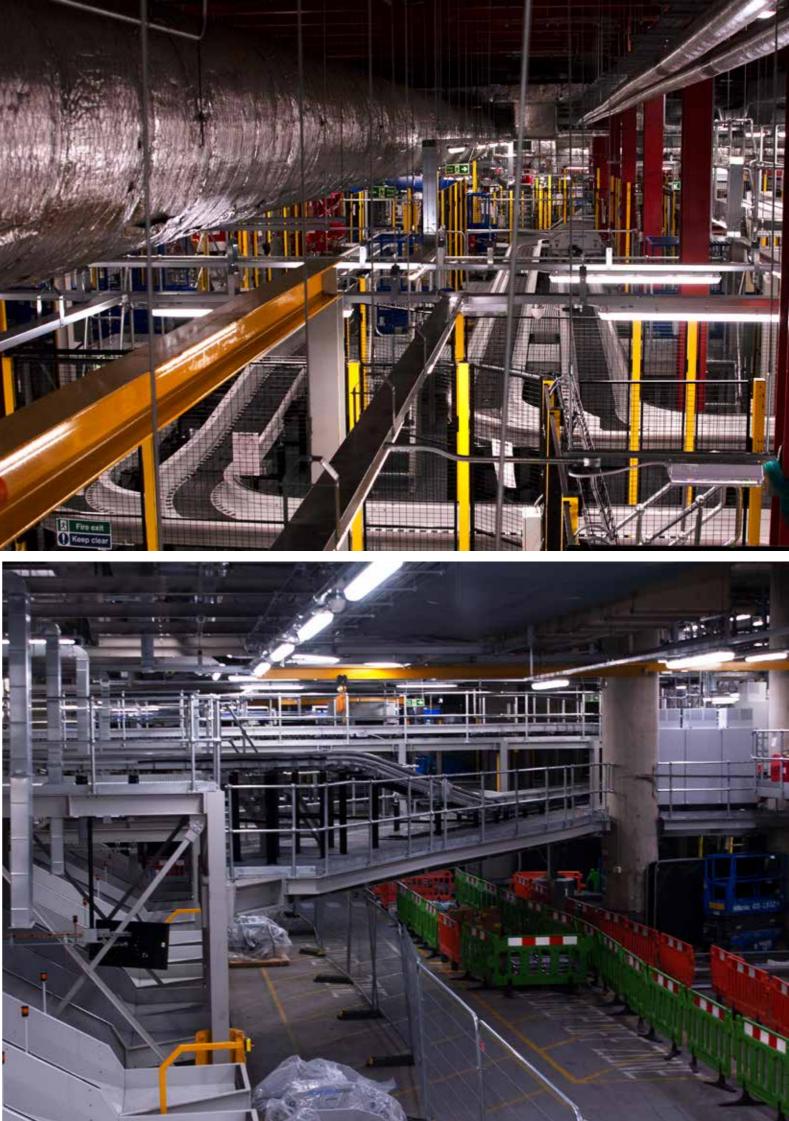

#### Baggage System Design

Baggage projects are driven by an understanding of process; we have specialist process designers who assist in design and definition of all baggage and stakeholder processes, forming the solid foundation for projects.

#### BHS System Design:

- Volumetric Planning
- •Concept (RIBA 2)
- Developed (RIBA 3)
- Phasing Plans
- •Operational & Maintenance Strategies
- •BHS Safety Systems