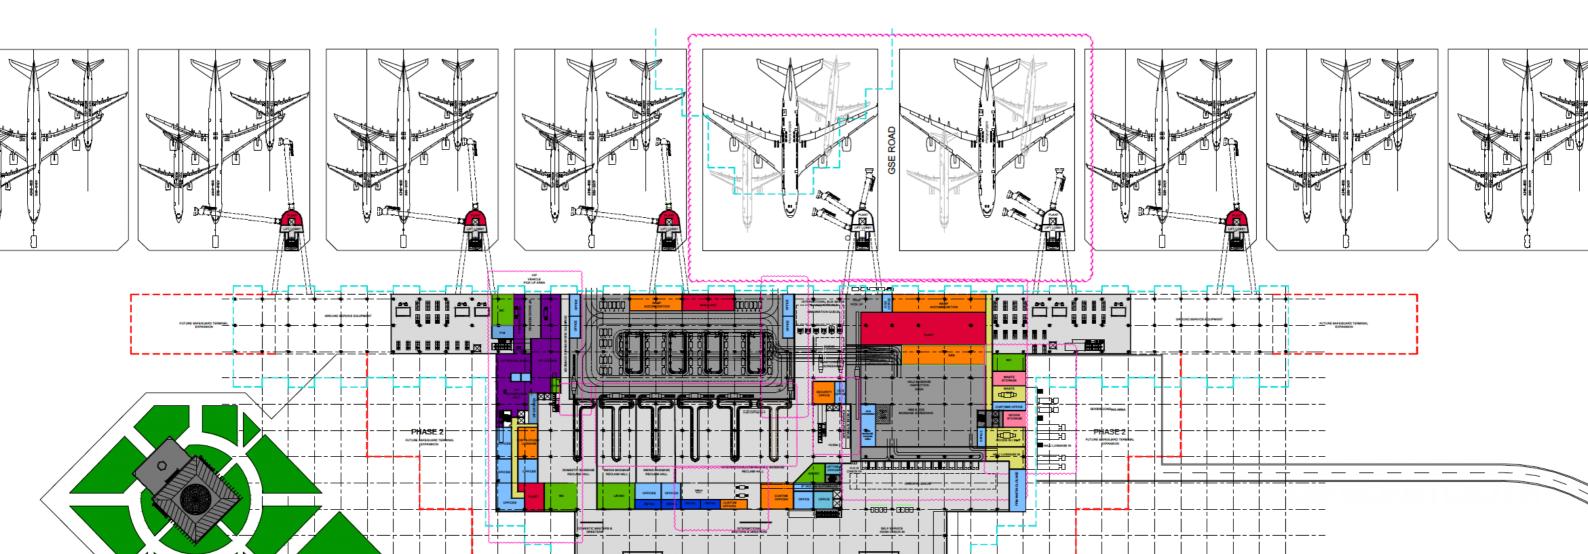

#### Baggage System, Terminal 2 | Heathrow | Contract Value - £150m

The delivery of an integrated baggage system spread across 2 terminals, new and existing.

The brief called for the development of T2 baggage system and support infrastructure from concept phasing diagrams, through scheme design to completion and handover involving the delivery of an integrated baggage system spread across 2 terminals, new and existing.

The commission included significant extension and modification works to T1 baggage system and full arrivals baggage system in T2, operator accommodation, access and egress strategies, ergonomics, manual handling equipment, vehicle interfaces and routes, information systems and protection.

#### Baggage System Upgrades, Terminal 4 | Heathrow | Contract Value - £60m

Expansion of the baggage capability of T4 to meet growing Premium Airline requirements and add longevity to the Terminal.

We have been involved with Terminal 4 baggage since 1993 during that time we have completed a wide number of projects; firstly for British Airways when they were the major occupant, and latterly to enable the Terminal to accept the challenge of multiple handlers and airlines, with larger aircraft (A380). This has included HBS Standard 2 installation (and now Standard 3), sorter replacements, installation of container stillage, additional reclaim belts and the complete refurbishment of the Reclaim Hall. In all cases we have provided Architecture, Roads and Traffic design, Fire Strategy, Stakeholder Engagement, Process Design.

Capacity analysis for make up planning, reclaim belt allocation planning and traffic management has also been provided.