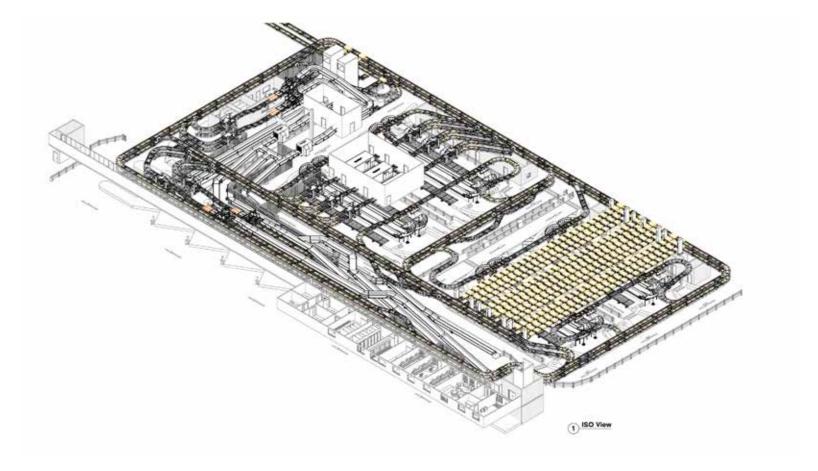

#### Baggage System, Terminal 2 | Heathrow | Contract Value - £150m

The delivery of an integrated baggage system spread across 2 terminals, new and existing.

The brief called for the development of T2 baggage system and support infrastructure from concept phasing diagrams, through scheme design to completion and handover involving the delivery of an integrated baggage system spread across 2 terminals, new and existing.

The commission included significant extension and modification works to T1 baggage system and full arrivals baggage system in T2, operator accommodation, access and egress strategies, ergonomics, manual handling equipment, vehicle interfaces and routes, information systems and protection.