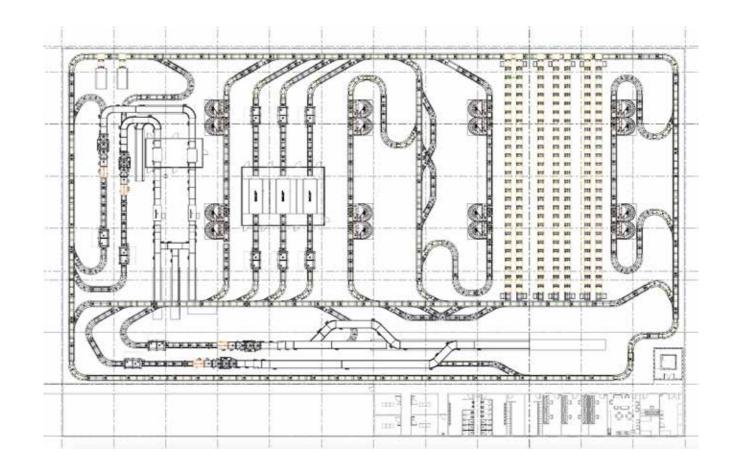

#### Baggage System, Terminal 2 | Heathrow | Contract Value - £150m

The delivery of an integrated baggage system spread across 2 terminals, new and existing.

The brief called for the development of T2 baggage system and support infrastructure from concept phasing diagrams, through scheme design to completion and handover involving the delivery of an integrated baggage system spread across 2 terminals, new and existing.

The commission included significant extension and modification works to T1 baggage system and full arrivals baggage system in T2, operator accommodation, access and egress strategies, ergonomics, manual handling equipment, vehicle interfaces and routes, information systems and protection.